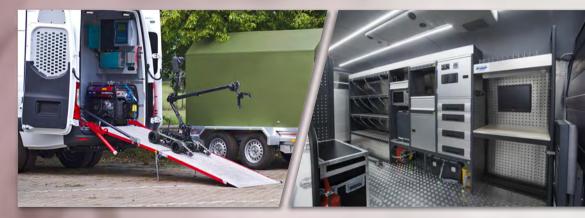

## PIAP EOD VAN

EOD VEHICLE Type VMA1 basic tool for bomb squad technician.

The vehicle is allows to carry a mobile robot with all the equipment necessary to counteract risks associated with explosives. Innovative multi-source electric power supply system gives energy independence in the place of action.