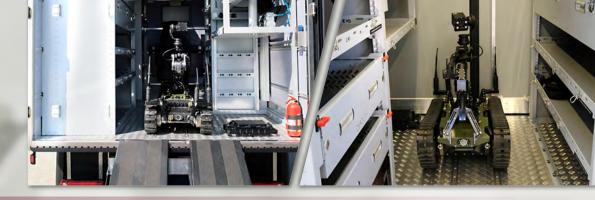

## PIAP EOD VAN

EOD VEHICLE Type VMA1 basic tool for bomb squad technician.

The vehicle is allows to carry a mobile robot with all the equipment necessary to counteract risks associated with explosives. Innovative multi-source electric power supply system gives energy independence in the place of action.