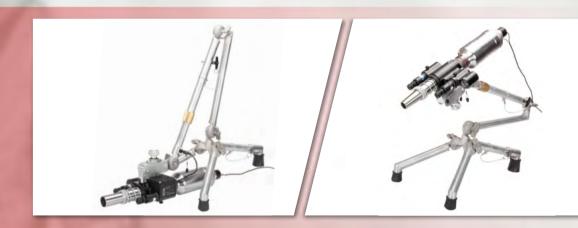

## **VIPER DISRUPTER SYSTEM**

RDS 50-30 VIP, CSL 50-30 VIP

The VIPER is a 4th generation 30 mm Midi Disrupter featuring, variable projectile mass and recoilless operation. It can be configured as:

- close up disrupter using either 60, 100 or 150ml of water or elastomer in C-IED applications,
- stand-off disrupter using 150 g spin stabilised clay frangible projectiles at ranges up to 30 m in C-IED applications and in disrupting entry SWAT operations etc.

## Unique features of the Viper include:

- Gas regulator which varies gas volume to the compensator permitting the system to be recoilless for projectile masses of between 60, 100 and 150 g.
- 30 mm rifled barrel for long stand-off applications.
- The VIPER is available constructed in either tempered stainless steel or, in a super lightweight version, in tempered titanium.
- The Viper disrupter system utilises the same turret, sights and multi position stand as the Maxi VULKAN System.