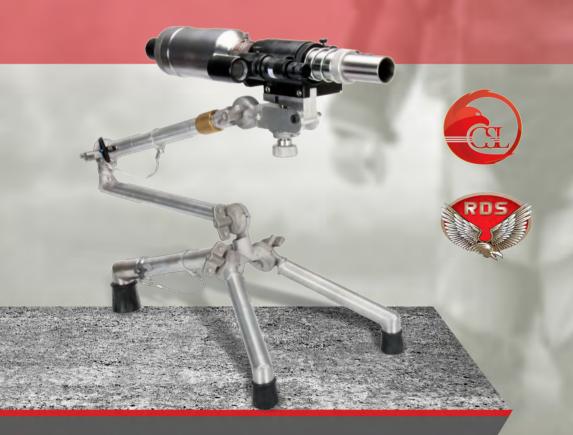

## **VIPER DISRUPTER SYSTEM**

RDS 50-30 VIP, CSL 50-30 VIP

The VIPER is a 4th generation 30 mm Midi Disrupter featuring, variable projectile mass and recoilless operation. It can be configured as:

- close up disrupter using either 60, 100 or 150ml of water or elastomer in C-IED applications,
- stand-off disrupter using 150 g spin stabilised clay frangible projectiles at ranges up to 30 m in C-IED applications and in disrupting entry SWAT operations etc.

## Unique features of the Viper include:

- Gas regulator which varies gas volume to the compensator permitting the system to be recoilless for projectile masses of between 60, 100 and 150 g.
- 30 mm rifled barrel for long stand-off applications.
- The VIPER is available constructed in either tempered stainless steel or, in a super lightweight version, in tempered titanium.
- The Viper disrupter system utilises the same turret, sights and multi position stand as the Maxi VULKAN System.